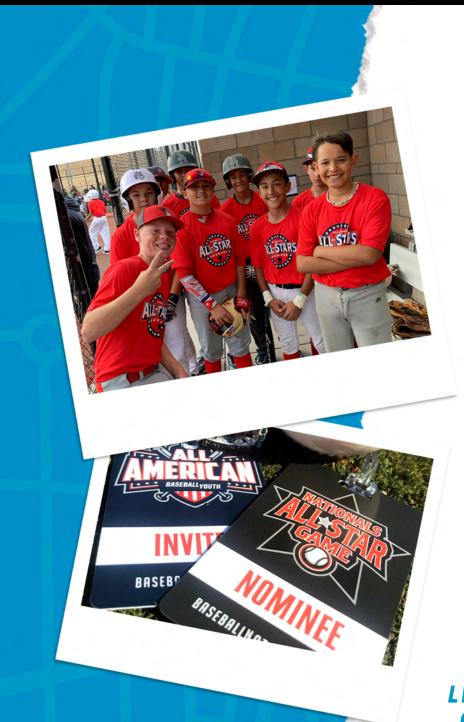

## **GET NOMINATED**

Every player has an opportunity to be nominated to the Nationals All-Star Team through votes from opposing teams' coaches. The players who receive the highest number of votes will earn a spot as an All-Star at The Nationals. The All-Star athletes will be announced, receive an award, as well as social media recognition!

Additionally, those athletes who earn 2 or more nominations will receive an automatic invite to the Baseball Youth All-American Games! This is an invite only event, where players are hand-selected from around the country to compete & showcase their skills!

LEARN MORE ABOUT ALL-AMERICAN
GAMES AT BASEBALLYOUTH.COM