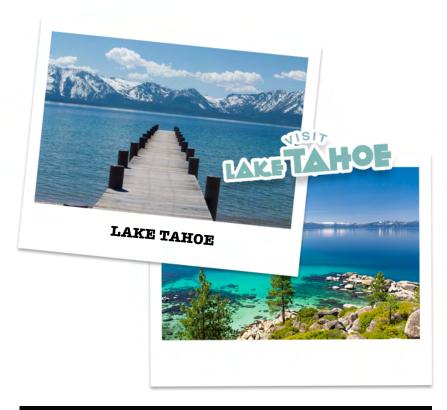

#### **LAKE TAHOE**

- » Have you ever seen anything more beautiful?! Only a short drive away from Sparks, NV - Lake Tahoe offers everything your family could ever want in a vacation!
- » Set in the Sierra Nevada Mountains, Lake Tahoe boasts gorgeous freshwater coastlines with snow-capped mountain backdrops - perfect for a day at the "beach", on a kayak or paddle board!
- » Is the nature scene more your style? Take to the many breathtaking trails throughout the mountains - designed for hikers of all ages and skill levels!