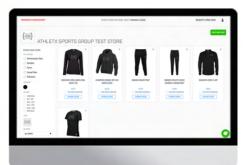

#### **PARTNERSHIPS**

Athletx has partnered with SquadLocker to outfit your team, family, friends and supporters for the 2024 Youth Baseball Nationals!

#### WHAT WE NEED FROM YOU:

- Team Name
- » Upload Logo (any format -SCREENSHOTS TOO!)
- » Team Primary and/or Secondary Color
- » Team Contact Information

Athletx has partnered with Guardian Baseball to supply your athlete with the largest selection of baseball and softball gear at the best price in the industry.