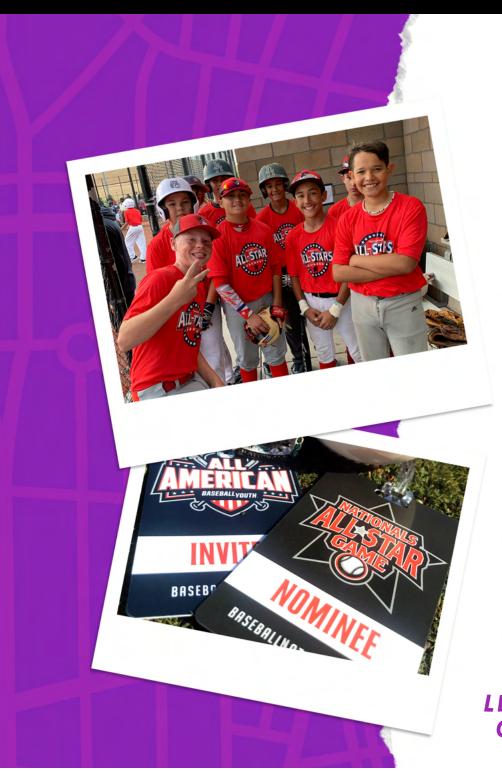

#### **GET NOMINATED**

Every player has an opportunity to be nominated to the Nationals All-Star Team through votes from opposing teams' coaches. The players who receive the highest number of votes will earn a spot as an All-Star at The Nationals. The All-Star athletes will be announced, receive an award, as well as social media recognition!

Additionally, those athletes who earn 2 or more nominations will receive an automatic invite to the Baseball Youth All-American Games! This is an invite only event, where players are hand-selected from around the country to compete & showcase their skills!