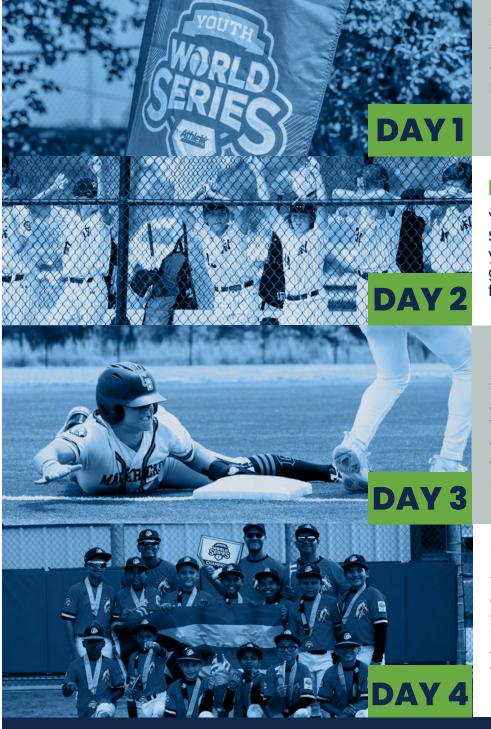

#### CHECK IN & POOL PLAY BEGINS

Your first day at the Youth World Series kicks off with a quick check-in to welcome teams from across the country! Following Check In, Pool Play games will begin.

#### **POOL PLAY & SKILLS COMPETITIONS**

Your team will continue the pool play round of the Youth World Series. Each team will play 3 pool play games to determine your seeding for bracket play. During your time around the games enjoy all the local thrill parks, water parks and more from the surrounding vacation destination!

#### **POOL PLAY CONCLUDES, BRACKET PLAY BEGINS**

Your team will wrap up their pool play games and depending on seeding, will begin double-sided bracket play. The Youth World Series features a unique double-sided bracket with Gold, Silver and depending on number of teams, Bronze and Consolation brackets as well, giving your team numerous opportunities to take home a trophy!

#### IT'S CHAMPIONSHIP DAY!

Your team will compete in either the Gold, Silver, Bronze or Consolation bracket! Youth World Series All-Tournament teams will be recognized and special Baseball Youth All-American Game invitations will be handed out! It will be a great time to celebrate your team's incredible experience at the Youth World Series!