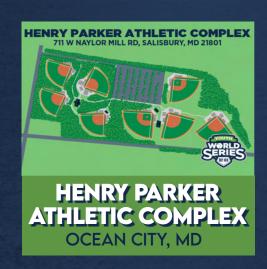

2) or Division 3 (D3). DivLevel promotes the concept of LEVEL-PLAY in travel baseball, through one unified system of team classification used throughout the industry. Learn more & classify today at DivLevel.com

Divlevekk >>>>>> BASEBALL YOUTH

Di

MAJOR/UPPER,
GOLD, ELITE/
ADVANCED,
COMPETITIVE
NATIONALLY AND
UPER COMPETITIVE
REGIONALLY

**D2** 

LOW-MID AAA, HIGH AA **D3** 

LOW-MID AA,

We strongly urge you to classify your team according to their true skill level. This allows for all teams at the tournament to have a fair and honest chance when they take the field... and most of all, to HAVE FUN! We will review/moderate all registrations and classifications to ensure like competition.

# 2024 DATES AND LOCATIONS













JULY 10-14

**JUNE 12-16** 







YOUTHWORLDSERIES.COM









# 2024 FIELDS AND FACILITIES











#### CHECK IN & POOL PLAY BEGINS

Your first day at the Youth World Series kicks off with a quick check-in to welcome teams from across the country! Following Check In, Pool Play games will begin.

#### **POOL PLAY & SKILLS COMPETITIONS**

Your team will continue the pool play round of the Youth World Series. Each team will play 3 pool play games to determine your seeding for bracket play. During your time around the games enjoy all the local thrill parks, water parks and more from the surrounding vacation destination!

#### **POOL PLAY CONCLUDES, BRACKET PLAY BEGINS**

Your team will wrap up their pool play games and depending on seeding, will begin double-sided bracket play. The Youth World Series features a unique double-sided bracket with Gol