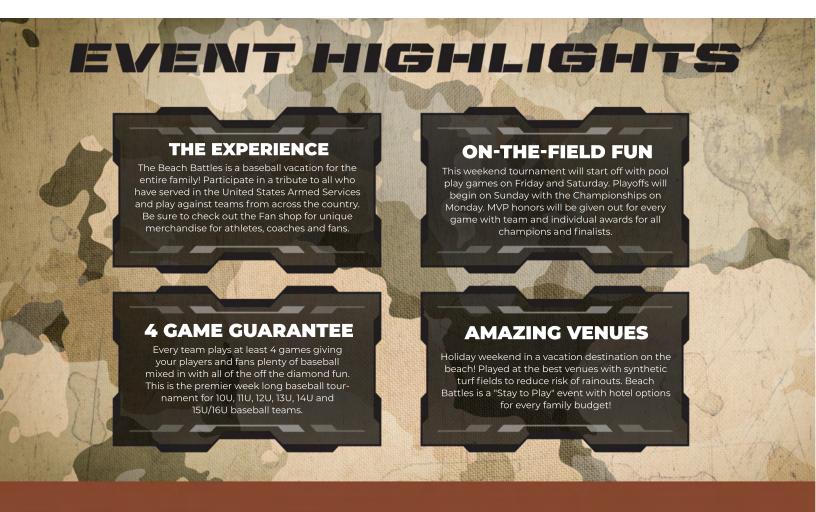

### **FRIDAY**

Meet the competition at check in and begin pool play

#### **SATURDAY**

Pool play continues, MVPs announced every game

## SUNDAY

Pool play concludes, bracket play and eliminations begin

#### MONDAY

Championship day and awards ceremony for finalists